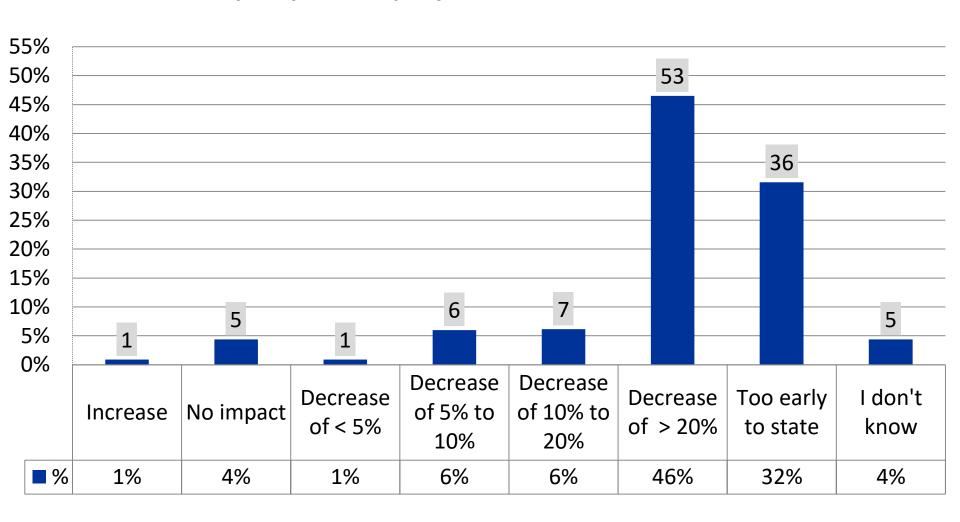

#### **Question 3:**

Survey: Impact of COVID-19 Outbreak on Businesses in Armenia

### To what extent will the novel coronavirus outbreak and the resulting prevention and control measures impact your company's revenue in the first half of 2020?