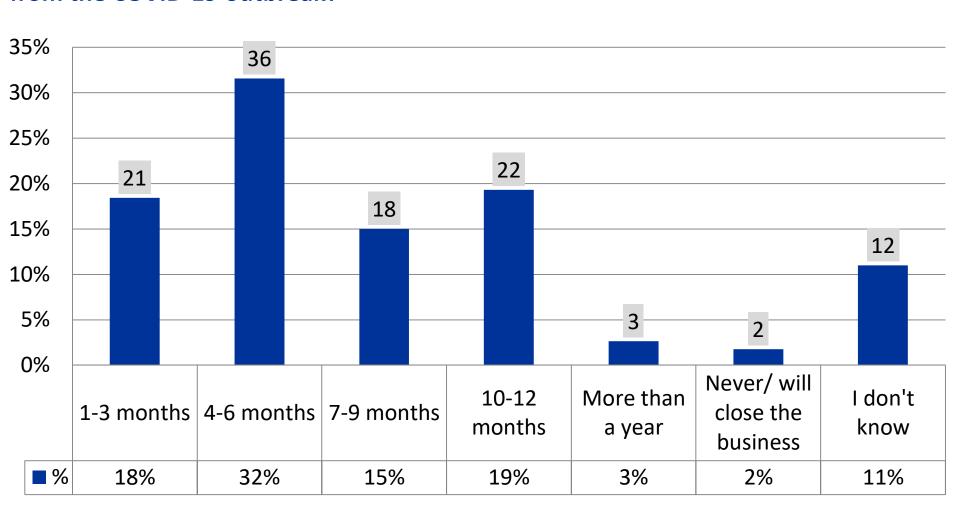

#### **Question 4:**

Survey: Impact of COVID-19 Outbreak on Businesses in Armenia

### For how long do you expect it will take for your organisation/industry to recover from the COVID-19 outbreak?