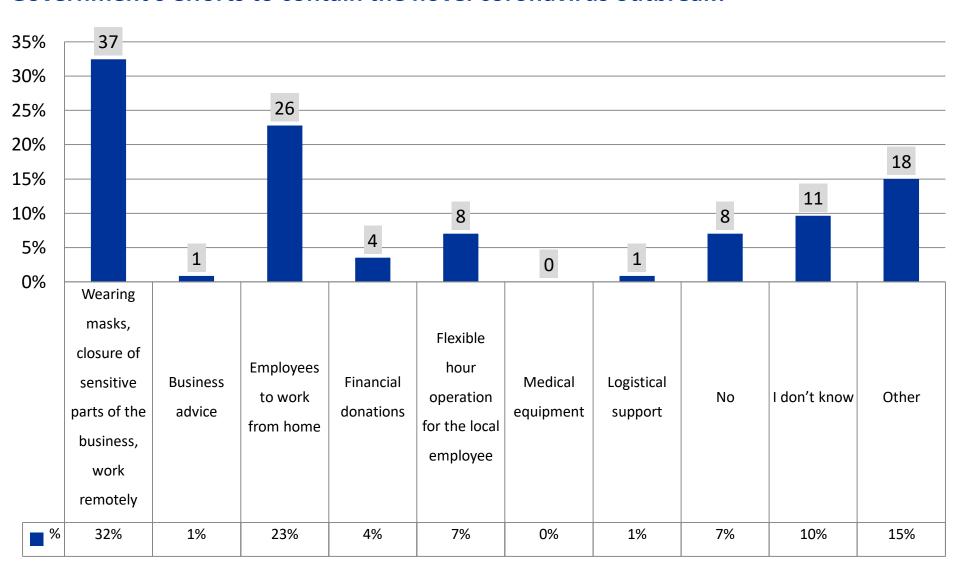

### Is your organization providing any of the following to support the Armenian Government's efforts to contain the novel coronavirus outbreak?