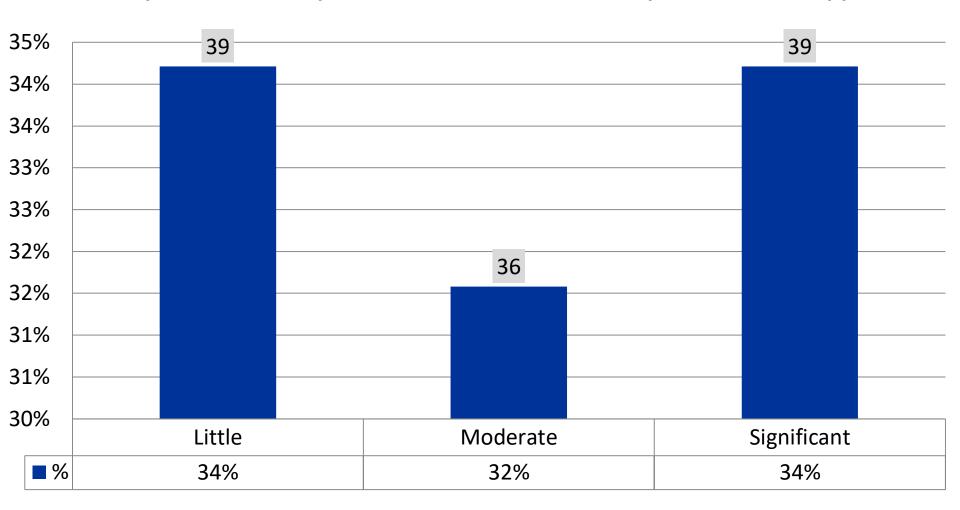

### To what extent will the novel coronavirus outbreak and the resulting prevention and control measures impact your company's revenue in the first half of 2020?