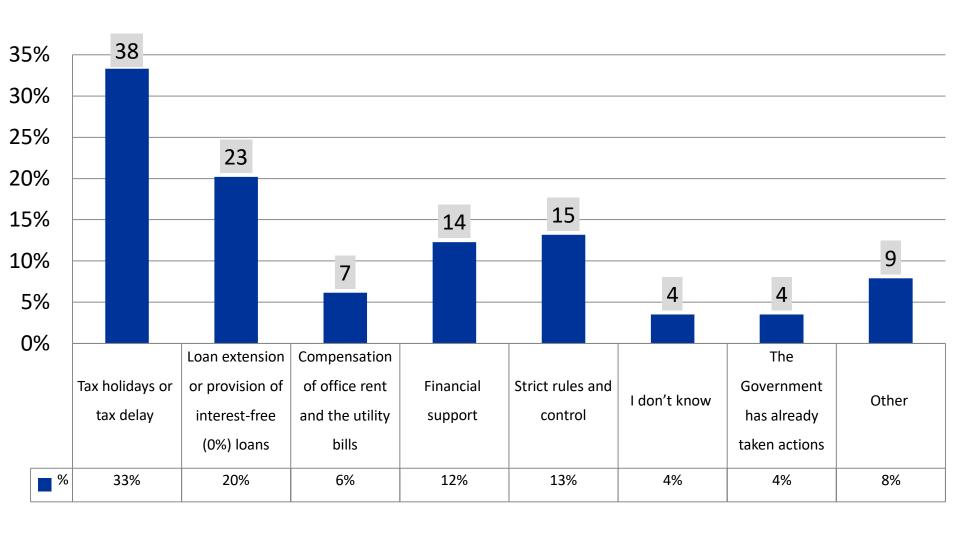

#### **Question 6:**

Survey: Impact of COVID-19 Outbreak on Businesses in Armenia

What kind of measures/support would you like to have in place by Government of Armenia to moderate the impact of the situation on your organization/industry?