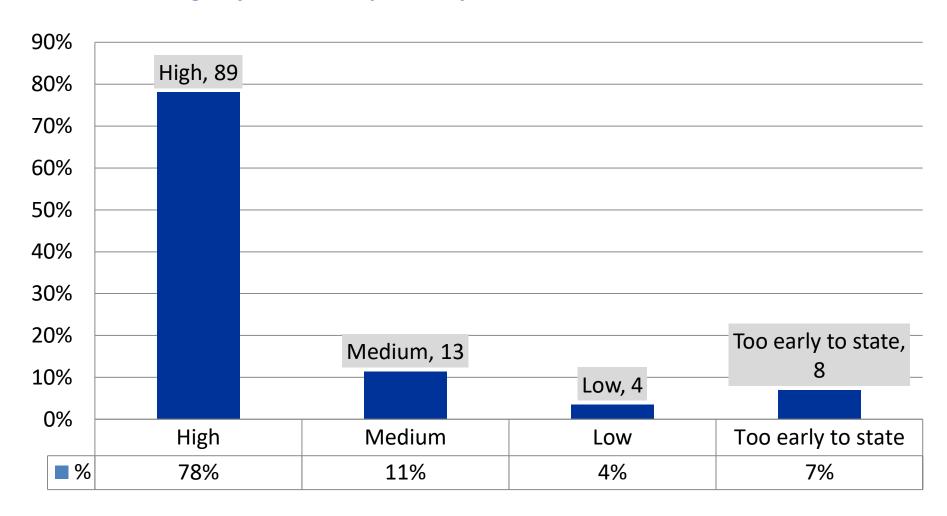

#### **Question 1:**

Survey: Impact of COVID-19 Outbreak on Businesses in Armenia

## Is the novel coronavirus outbreak, and the resulting prevention-and-control measures, having any current impact on your business?