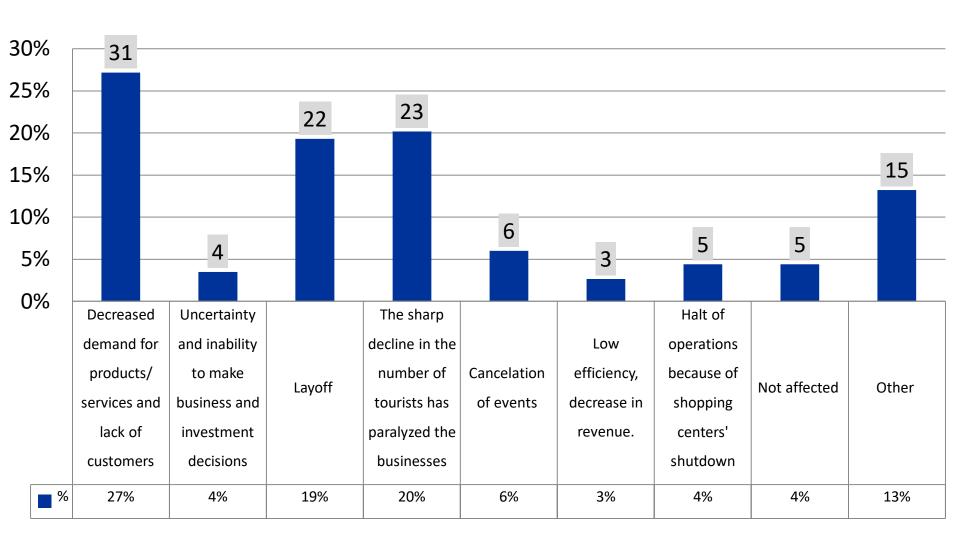

#### **Question 2:**

Survey: Impact of COVID-19 Outbreak on Businesses in Armenia

### Please specify how your business in Armenia has been affected by the novel coronavirus outbreak so far.